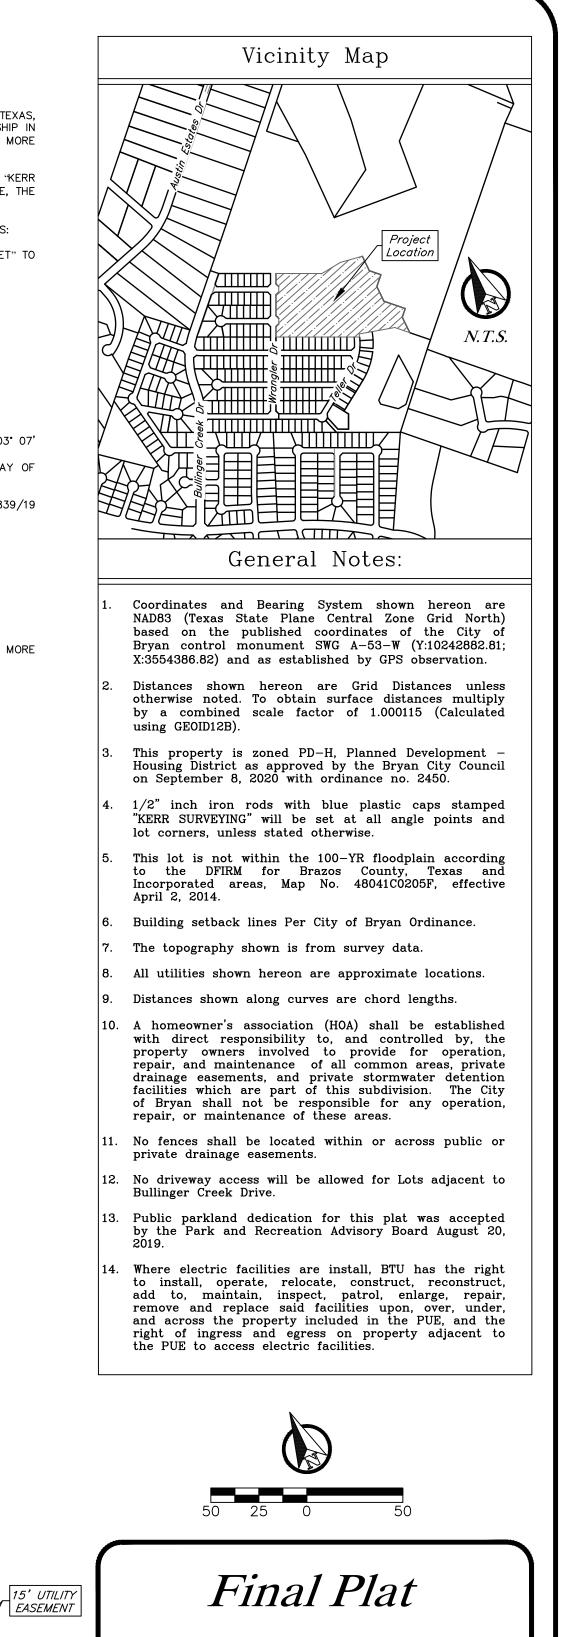

Engineer: 😻 J4 Engineerin PO Box 5192 Bryan, TX 77805 979-739-0567 TBPE F-9951

|              | N.1.5.                                          |
|--------------|-------------------------------------------------|
|              |                                                 |
|              |                                                 |
|              |                                                 |
| ANNOTATIONS: |                                                 |
| ROW-         | Right-of-Way                                    |
|              | Hot mix Asphaltic concrete                      |
|              | Deed Records Of Brazos County, Texas            |
|              | Official Records Of Brazos County, Texas        |
|              | Official Public Records Of Brazos County, Texas |
| ()-          | Record information                              |
| (СМ)-        | Controlling Monument used to establish          |
|              | property boundaries                             |
| PUE-         | Public Utility Easement                         |
| TYP-         | Typical                                         |