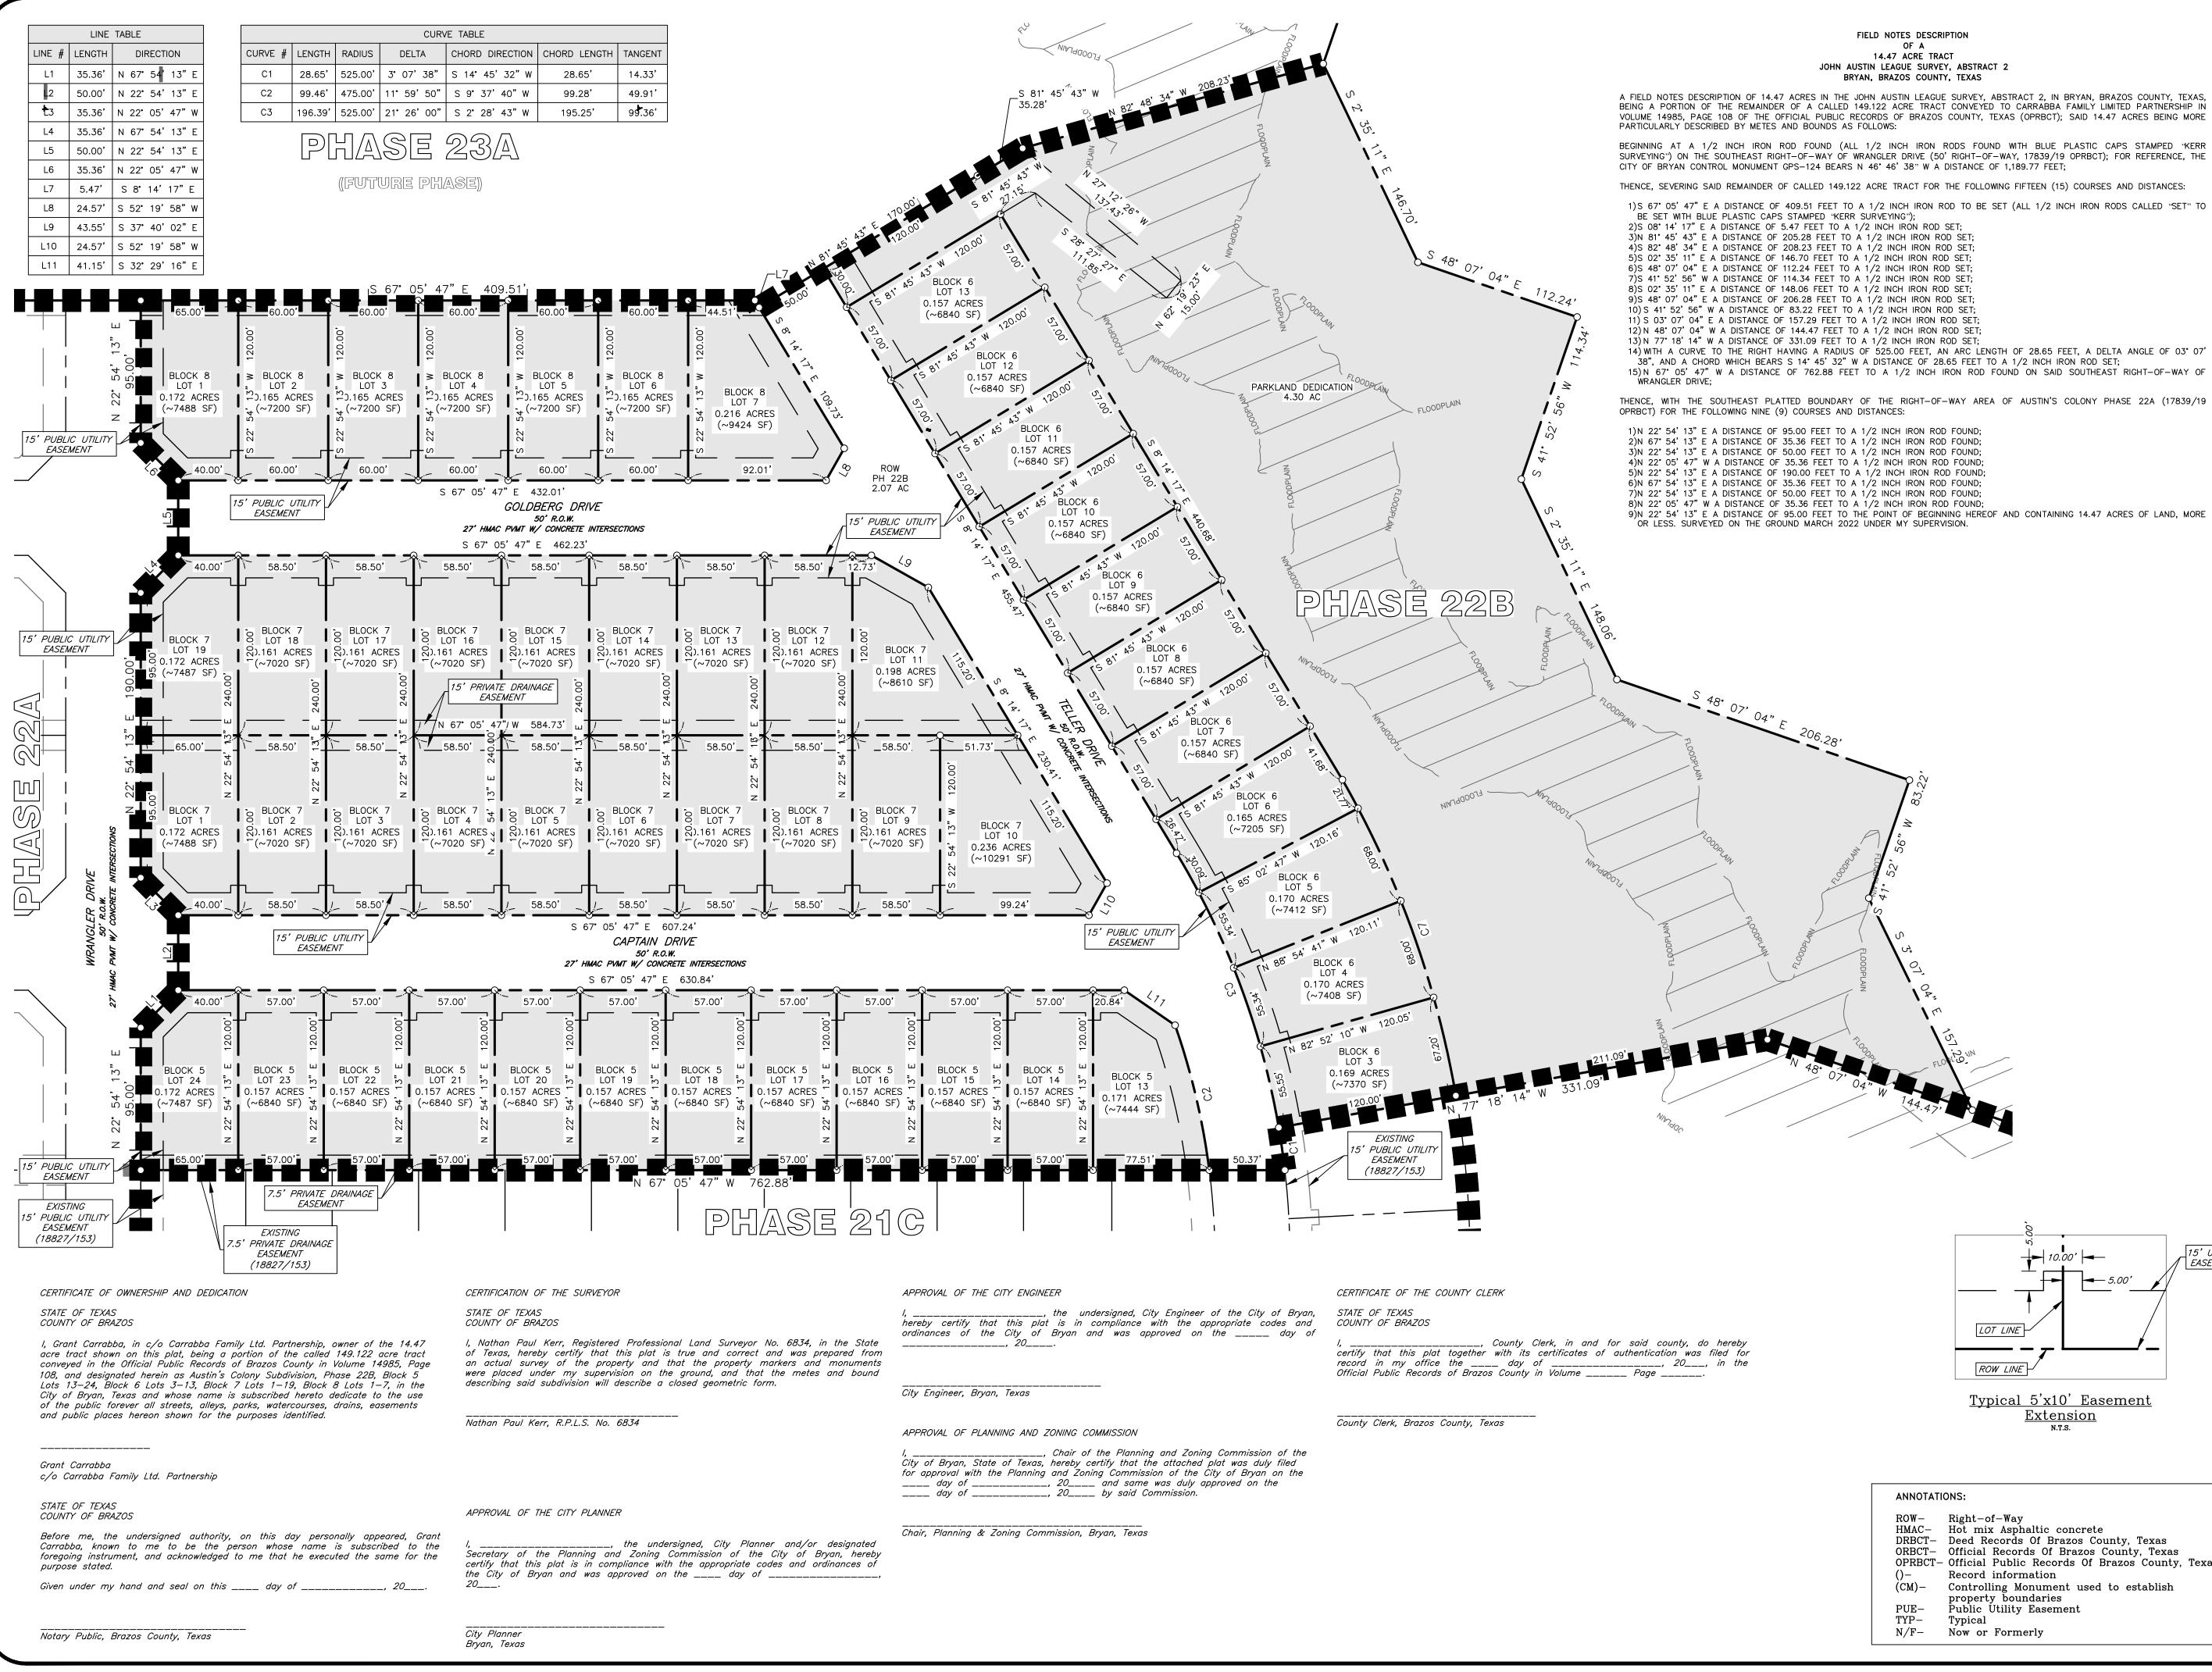

## Austin's Colony Subdivision Phase 22B

Block 5 Lots 13-24, Block 6 Lots 3-13, Block 7 Lots 1-19, Block 8 Lots 1-7, ROW, & Parkland - 50 Lots Being a total of 14.47 Acres out of John Austin League A-2 Bryan, Brazos County, Texas

September 2024

Owner: Carrabba Family Ltd. Partnership PO Box 663 Bryan, TX 77806

Surveyor:

Kerr Surveying, LLC

409 N. Texas Ave.

Bryan, TX 77803

*979-268-3195* 

Job No. 22-307

Engineer: 😻 J4 Engineerin PO Box 5192 Bryan, TX 77805 979-739-0567 TBPE F-9951

|              | N.1.5.                                          |
|--------------|-------------------------------------------------|
|              |                                                 |
|              |                                                 |
|              |                                                 |
| ANNOTATIONS: |                                                 |
| ROW-         | Right-of-Way                                    |
|              | Hot mix Asphaltic concrete                      |
|              | Deed Records Of Brazos County, Texas            |
|              | Official Records Of Brazos County, Texas        |
|              | Official Public Records Of Brazos County, Texas |
| ()-          | Record information                              |
| (СМ)-        | Controlling Monument used to establish          |
|              | property boundaries                             |
| PUE-         | Public Utility Easement                         |
| TYP-         | Typical                                         |